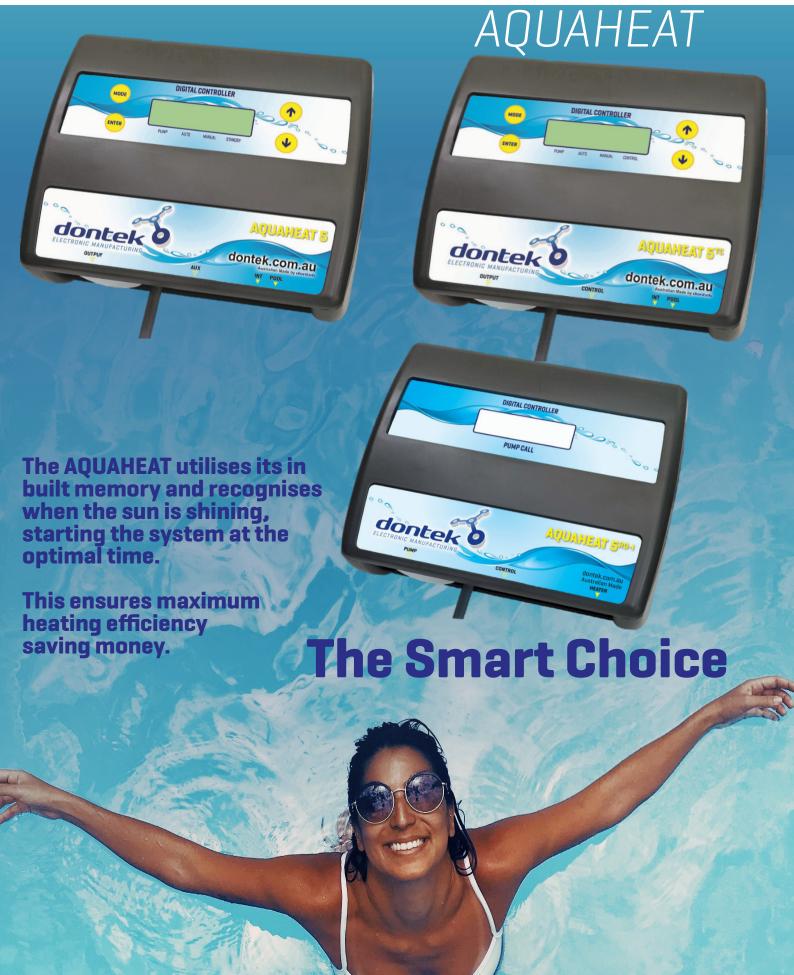

# **Heater Controllers**

The AQUAHEAT is easy to operate with its large back lit LCD display, user friendly interface and robust construction making it the leading product of its kind. No nonsense codes ensures you are informed clearly and with no fuss.